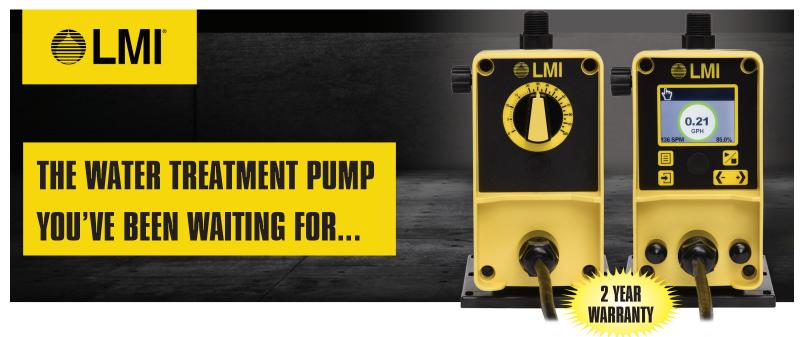

## **PD Series Chemical Metering Pump**

Designed specifically for industrial water treatment applications, the PD Series chemical metering pump adds advanced technology to one of LMI's most popular pumps. Available in two models, Manual and Enhanced, the PD Series pump fits seamlessly into your water treatment process while adding convenience and value to your application.

Manual PD0

Trusted by Water Treatment Professionals for more than a generation, the PD Series will continue to earn your trust for years to come.

LMI® is a brand of Ingersoll Rand

## **PD Series Chemical Metering Pump**

In addition to the features and benefits of the Manual model, the Enhanced model boasts external control and a large graphical display to provide intuitive access to advanced features such as calibration assist, system and user totalizers, the new **STAYPRIME**™ degassing technology, and more.

**Enhanced PD7** 

## **Enhanced Functionality (PD7)**

- 2.4" Color LCD allows easy navigation and configuration with graphical display
- External Control Inputs provide convenient remote access to automate your process
- Calibration Assist provides an easy to use calibration process
- System & User Totalizers act as an odometer for your pump by logging pump strokes, estimated volume and power cycles
- StayPrime™ Degassing Technology automates the priming cycle after a period of idle pump time to ensure prime