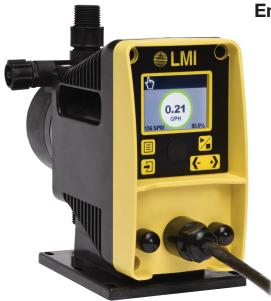

## **PD Series Chemical Metering Pump**

In addition to the features and benefits of the Manual model, the Enhanced model boasts external control and a large graphical display to provide intuitive access to advanced features such as calibration assist, system and user totalizers, the new **STAYPRIME**™ degassing technology, and more.

**Enhanced PD7** 

## **Enhanced Functionality (PD7)**

- 2.4" Color LCD allows easy navigation and configuration with graphical display
- External Control Inputs provide convenient remote access to automate your process
- Calibration Assist provides an easy to use calibration process
- System & User Totalizers act as an odometer for your pump by logging pump strokes, estimated volume and power cycles
- StayPrime™ Degassing Technology automates the priming cycle after a period of idle pump time to ensure prime