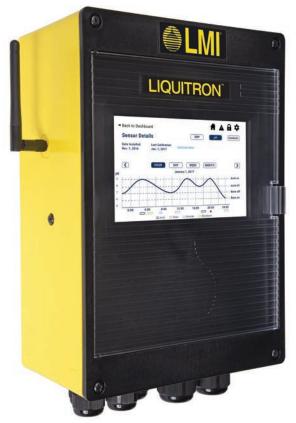

See status at a glance and tap into process data to optimize system health.

The LIQUITRON 7500 Model is equipped with an embedded 4G/LTE cellular modem for connection to LMI Connect, Smart Monitoring Service. Remotely monitor and access your process via the LMI web portal or using iOS and Android apps. LMI Connect shows real-time status, notifies users of any alerts

**Robust Construction** The sturdy IP55/NEMA 3R enclosure is suitable for indoor and outdoor installations.

LMI Connect

LMI Connect, Smart Monitoring Service, allows real-time remote system access from desktop or mobile device. Ask your local distributor about activation details and a FREE 90-day trial to give you complete remote access anytime from anywhere.