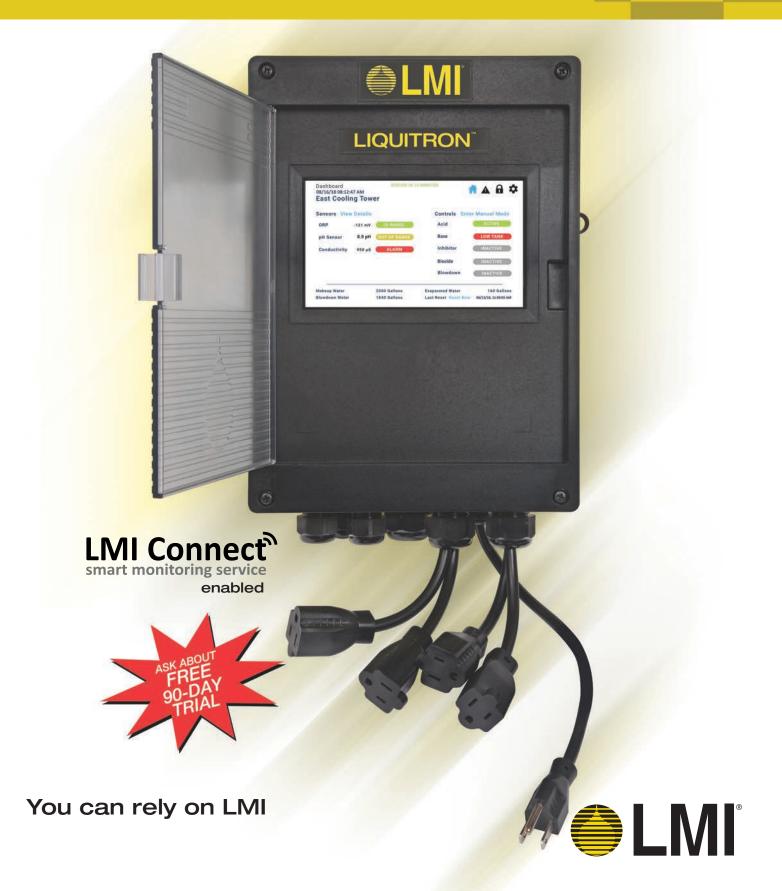

## LIQUITRON<sup>™</sup> 7000 Series Multi-Parameter Controller

Water treatment just got easier with the new LIQUITRON<sup>™</sup> 7000 Series controller. When paired with your LMI metering pump, the controller's 7 inch (17.8 cm) full-color touchscreen and intuitive user interface provides seamless setup and operation. This single controller combines all the application functionality of the four LIQUITRON standard controllers: DC4000, DC4500, DR5000, and DP5000. The LIQUITRON 7000 Series is fully equipped and ready to control your boiler, cooling tower, pH, and ORP applications out of the box.

See status at a glance and tap into process data to optimize system health.

The LIQUITRON 7500 Model is equipped with an embedded 4G/LTE cellular modem for connection to LMI Connect, Smart Monitoring Service. Remotely monitor and access your process via the LMI web portal or using iOS and Android apps. LMI Connect shows real-time status, notifies users of any alerts

**Robust Construction** The sturdy IP55/NEMA 3R enclosure is suitable for indoor and outdoor installations.

LMI Connect

LMI Connect, Smart Monitoring Service, allows real-time remote system access from desktop or mobile device. Ask your local distributor about activation details and a FREE 90-day trial to give you complete remote access anytime from anywhere.