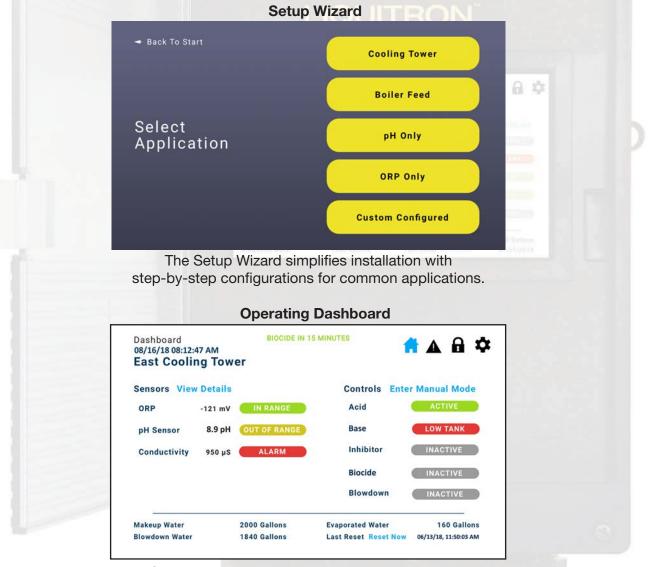

## LIQUITRON<sup>™</sup> 7000 Series Multi-Parameter Controller

Water treatment just got easier with the new LIQUITRON<sup>™</sup> 7000 Series controller. When paired with your LMI metering pump, the controller's 7 inch (17.8 cm) full-color touchscreen and intuitive user interface provides seamless setup and operation. This single controller combines all the application functionality of the four LIQUITRON standard controllers: DC4000, DC4500, DR5000, and DP5000. The LIQUITRON 7000 Series is fully equipped and ready to control your boiler, cooling tower, pH, and ORP applications out of the box.

See status at a glance and tap into process data to optimize system health.

The LIQUITRON 7500 Model is equipped with an embedded 4G/LTE cellular modem for connection to LMI Connect, Smart Monitoring Service. Remotely monitor and access your process via the LMI web portal or using iOS and Android apps. LMI Connect shows real-time status, notifies users of any alerts

that may require attention, and automates custom system reports to help manage applications.