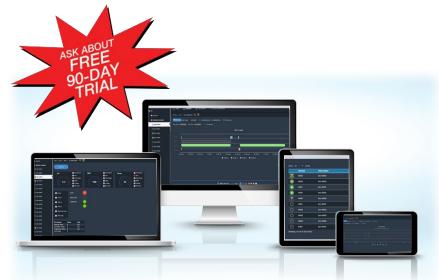

See status at a glance and tap into process data to optimize system health.

The LIQUITRON 7500 Model is equipped with an embedded 4G/LTE cellular modem for connection to LMI Connect, Smart Monitoring Service. Remotely monitor and access your process via the LMI web portal or using iOS and Android apps. LMI Connect shows real-time status, notifies users of any alerts

**Robust Construction** The sturdy IP55/NEMA 3R enclosure is suitable for indoor and outdoor installations.

LMI Connect

LMI Connect, Smart Monitoring Service, allows real-time remote system access from desktop or mobile device. Ask your local distributor about activation details and a FREE 90-day trial to give you complete remote access anytime from anywhere.

that may require attention, and automates custom system reports to help manage applications.