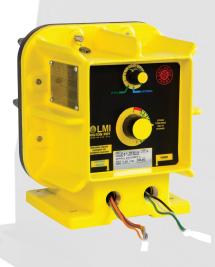

## **SPECIALIZED ELECTRONIC - Explosion-proof and Remote Requirements**

# **E7 Series Pumps (Explosion Proof)**

- Rugged, urethane coated cast housing
   Designed for hazardous environments and outdoor use
- Manual control or external control
   Without the need for costly motor and control options
- UL, cUL Listed
- Meets or exceeds all standards for Class I, Division I, Groups C and D; Class II, Division I, Groups E, F and G.