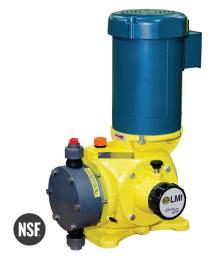

# **MOTOR DRIVEN - Higher Output and Higher Pressure Applications**

# SD & SG Pumps

- Mechanically actuated diaphragm (MAD)
   Proven robust design
- Variable eccentric design
   Delivering smooth output to your application
- Variable speed drives External control (4-20 mA)
- Durable metallic housing
   Designed to withstand corrosive environments