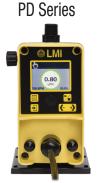

## **PD Series Pumps**

- 2.4" Color LCD Intuitive navigation allows you to configure and operate with ease. View status and alerts from a distance to confirm safe operation
- External Control Inputs Automate your process with pulse pacing, remote start/stop, and tank level indication
- Enhanced Model Features STAYPRIME™ Degassing Technology and automates the priming cycle