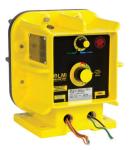

#### **EXCEL™ Series AD Pumps**

- LCD interface
   Easy to view content
- Fast prime liquid ends
   Priming without depressurizing the discharge line
- Digital and Analog Inputs and Outputs
   User control interface with remote systems