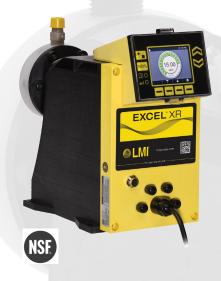

#### **INTELLIGENT CONTROL - Enhanced Performance and Process Control Capabilities**

#### **EXCEL XR Metering Pumps**

- Advanced easy-to-use operation interface Enables maximum application customization
- Remote Connectivity
   Feedback in real-time for maximum control
- Universal power supply
   Providing maximum power flexibility
- Multi-language navigation (English, French, Spanish, Portuguese, and Chinese)
   Convenient operation anywhere in the field
- Innovative drive system with +/- 1% steady state accuracy over 1000:1 turndown ratio, Greater flexibility handling difficult chemicals