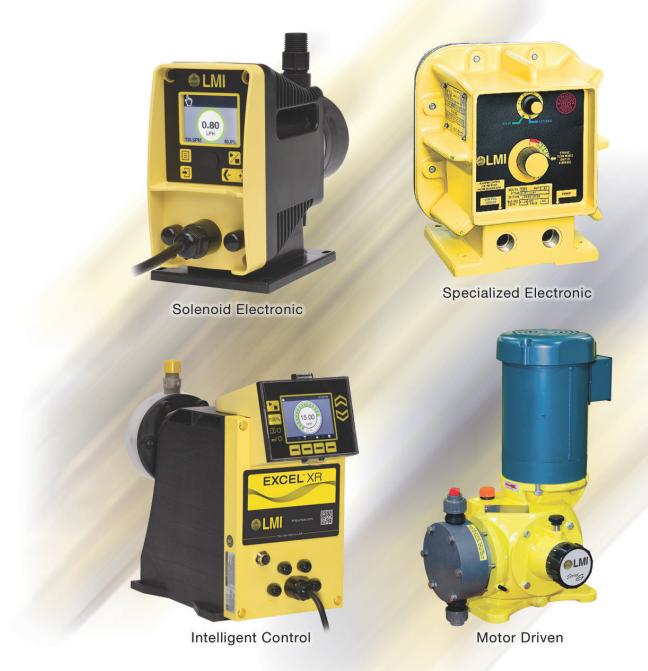

# We offer a full line of metering pumps:

.002 to 2 GPH (.8 to 7.6 l/h) Max: 450 PSI (30.6 Bar)

#### Excel AD

.002 to 2 GPH (.8 to 7.6 l/h) Max: 250 PSI (17.2 Bar)

#### **B** Series

.001 to 7 GPH (6.1 to 26.5 l/h) Max: 150 PSI (10.3 Bar)

# C Series

.001 to 25 GPH (4.9 to 95 I/h) Max: 300 PSI (20.7 Bar)

#### **SOLENOID**

Solenoid Actuated Diaphragm Pumps

.12 to 127 GPH (2.6 to 435 l/h) Max: 175 PSI (12.1 Bar)

#### **SG Series**

26 to 300 GPH (400 to 1,136 l/h) Max: 150 PSI (10.3 Bar)

#### E Series

.001 to 20 GPH (4.9 to 78. I/h) Max: 300 PSI (20.7 Bar)