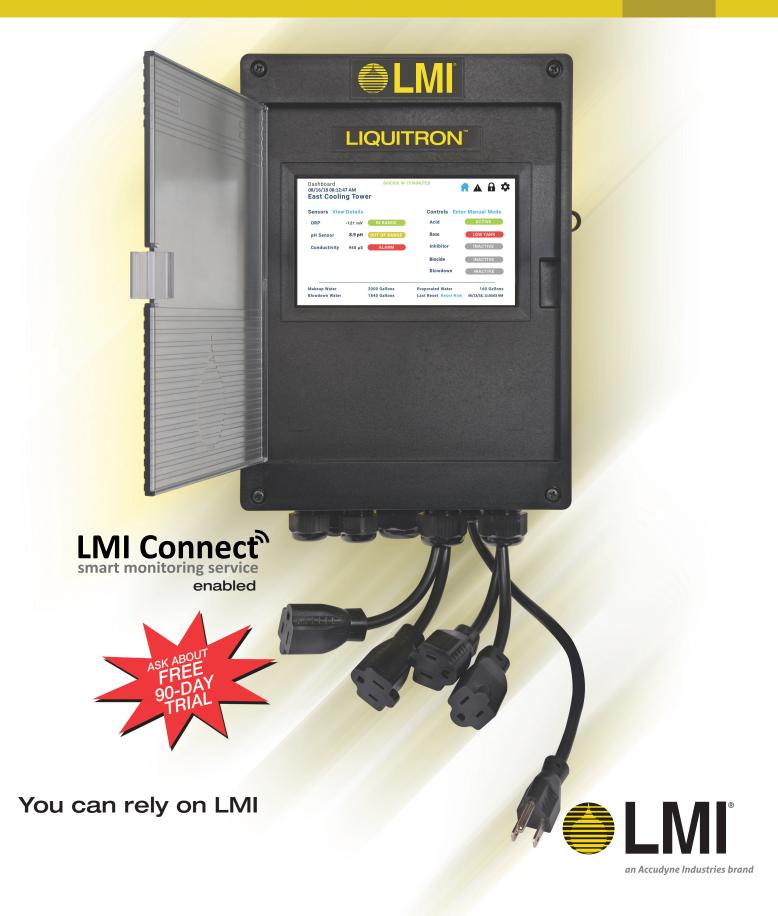

#### Operating Dashboard **BIOCIDE IN 15 MINUTES** Dashboard A A 🌣 08/16/18 08:12:47 AM **East Cooling Tower** Sensors View Details **Controls Enter Manual Mode** Acid ORP -121 mV IN RANGE Base pH Sensor 8.9 pH Inhibitor Conductivity 950 µS ALARM Biocide Blowdown INACTIVE Makeup Water 2000 Gallons **Evaporated Water** 160 Gallons 1840 Gallons Blowdown Water

See status at a glance and tap into process data to optimize system health

## LMI Connect<sup>®</sup> smart monitoring service

LMI Connect, Smart Monitoring Service, allows real-time remote system access from desktop or mobile device. Ask your local distributor about activation details and FREE 90-day trial to give you complete remote access anytime from anywhere.