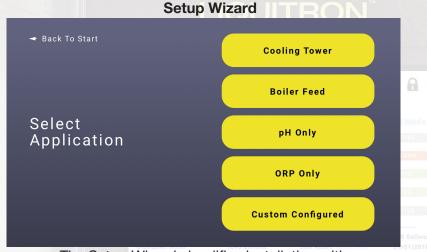

The Setup Wizard simplifies installation with step-by-step configurations for common applications