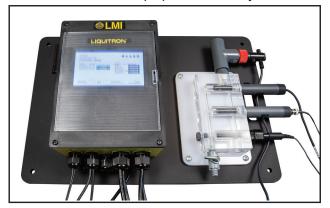

#### Optional Pre-Engineered Panels NEMA 4X probe connections make set-up quick and easy.

Simplify your installation process with ready-to-mount pre-engineered panels available through local distribution.